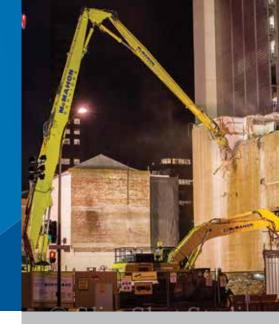

#### **Ultra High Reach Demolition Excavator**

- Purpose built
- Only one of its kind in Australia
- Reach of up to 45 metres
- Operates with attachments of up to 2.6 tonnes
- Cuts concrete members up to a metre thick
- Operates with cold cutting shears
  20 metres higher than previously
  undertaken
- Deconstructs buildings up to 15 storeys tall from ground level