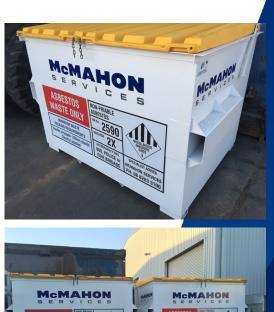

## Asbestos Waste Collection Services

- ✓ Supply of fully enclosed and lockable asbestos waste bins - 2m³ to 20m³
- ✓ Disposal of small quantities of non-friable asbestos reducing costs associated with high volumes of disposal
- ✓ Multiple site collection service undertaken periodically as required
- ✓ EPA waste tracking documentation will be completed and provided for all asbestos waste transport and disposal
- ✓ EPA and Dangerous Goods approved vehicles will be utilised for transport of all asbestos waste
- Assistance provided with the approval process to gain temporary storage of asbestos waste on premise