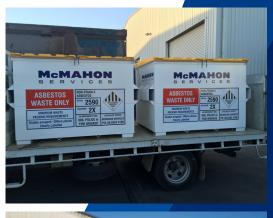

## Asbestos Waste Collection Services

- ✓ Supply of fully enclosed and lockable asbestos waste bins - 2m³ to 20m³
- ✓ Disposal of small quantities of non-friable asbestos reducing costs associated with high volumes of disposal
- ✓ Multiple site collection service undertaken periodically as required
- ✓ EPA waste tracking documentation will be completed and provided for all asbestos waste transport and disposal
- ✓ EPA and Dangerous Goods approved vehicles will be utilised for transport of all asbestos waste
- Assistance provided with the approval process to gain temporary storage of asbestos waste on premise