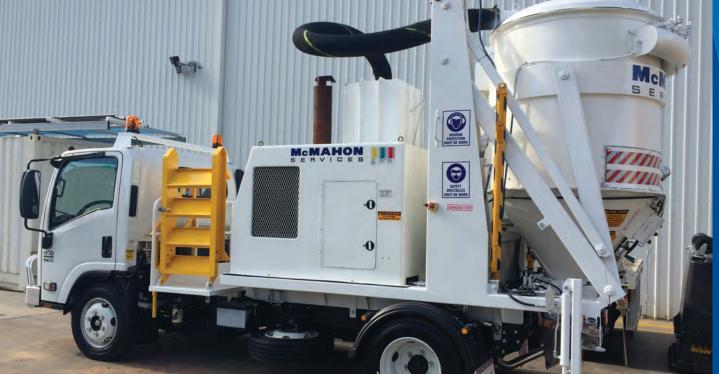

## **VecLoader HEPA VAC 522 Magnum**

- Four-stage filtration process for optimal waste management and safety
- Maximum vacuum performance with 102 horsepower diesel engine and 12,000ft suction capacity per minute
- ldeal for high-rise buildings through to confined spaces and crawl areas
- Single or multiple hose functionality
- Self-contained truck mounted unit
- Hose can run up to 500ft into the work area
- Capable of multi-disposable options from bagging to large tippers

► Handles wet or dry waste, including asbestos and other contaminated solids, slurries, powders and liquids

The VecLoader HEPA VAC 522 Magnum provides a premium vacuum solution.

The powerful vacuum system is ideal for emergency response / spill recovery, site remediation, surface preparation, utilities, chemicals / petrochemicals, primary metals / minerals processing and hazardous waste remediation works.