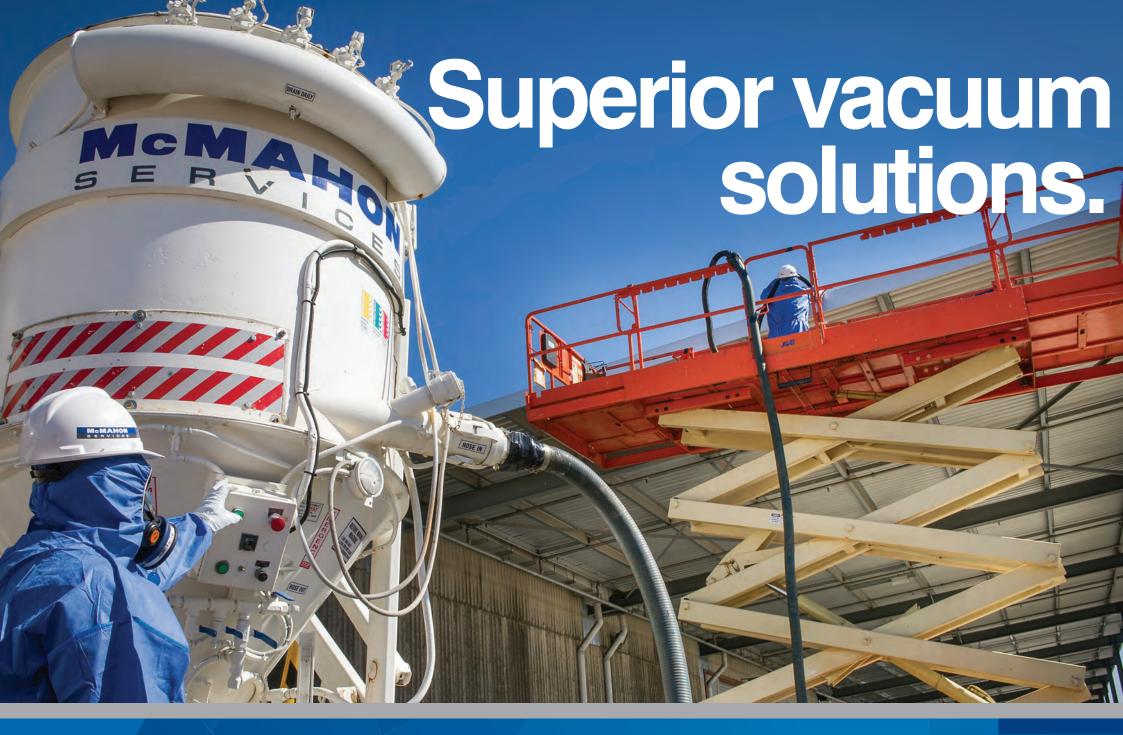

## **VecLoader HEPA VAC 522 Magnum**

- Four-stage filtration process for optimal waste management and safety
- Maximum vacuum performance with 102 horsepower diesel engine and 12,000ft suction capacity per minute
- ldeal for high-rise buildings through to confined spaces and crawl areas
- Single or multiple hose functionality
- Self-contained truck mounted unit
- Hose can run up to 500ft into the work area
- Capable of multi-disposable options from bagging to large tippers

► Handles wet or dry waste, including asbestos and other contaminated solids, slurries, powders and liquids

The VecLoader HEPA VAC 522 Magnum provides a premium vacuum solution.

The powerful vacuum system is ideal for emergency response / spill recovery, site remediation, surface preparation, utilities, chemicals / petrochemicals, primary metals / minerals processing and hazardous waste remediation works.