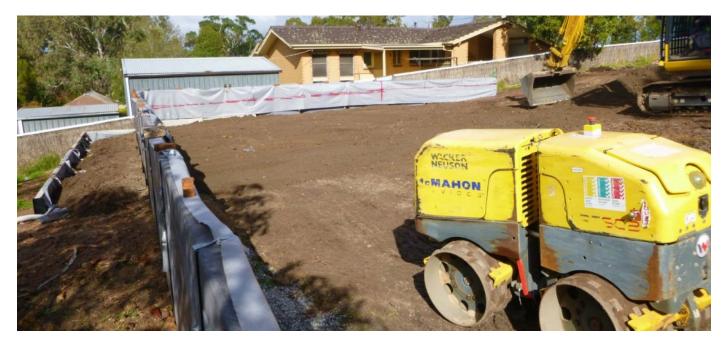

## **Project Overview**

McMahon Services were engaged by Fieldquip to undertake the civil earthworks at a private property on Coromandel Parade, in Blackwood, Adelaide. This property was being transformed into a place of worship and centre for youth groups for the community.

The project involved the civil demolition of existing surfaces, bulk fill and building plateau preparation, installation of a car park as well as stormwater installation and associated works.

The project scope included the following:

Throughout the project there were many design issues that saw changes to the original scope, McMahon Services were proactive in identifying these design issues and providing potential solutions.

The site location hosted a tight footprint, resulting in the McMahon Services team pre-planning all plant and equipment and site materials, achieving the best project outcome for the client and the community.