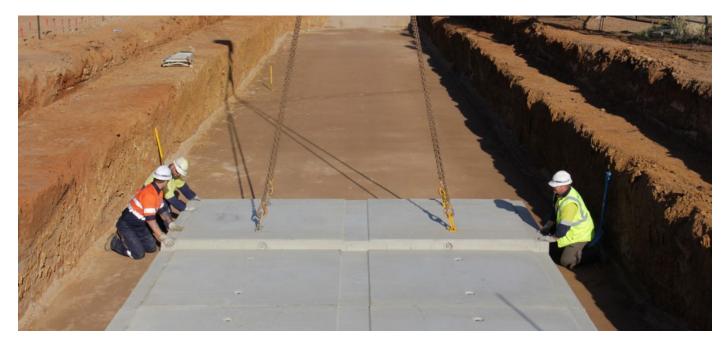

The project scope included the following:

- > Trim and compact existing surface to design level across the entire 2,000 square metre site;
- > Dispose of excess material;
- > Supply and installation of 150 metres of recycled rubble over the entire site;
- > Excavation and installation of stormwater system, including concrete pipes and pits;
- > Connection of new stormwater system to the existing council system.

Head Office T (08) 8203 3100 F (08) 8260 5210 E adelaide@mcmservices.com.au W mcmservices.com.au

McMahon Services

McMahon Services proposed an alternate stormwater management system for the client that provided a more innovative solution. The StormTrap is designed to help avoid flooding and erosion that can be caused by excess runoff. The system provides many advantages over regular stormwater systems, such as filtering the runoff water through the native soil, providing an effective way to reduce any pollutants and contaminants in the runoff such as oil, grease and heavy metals.