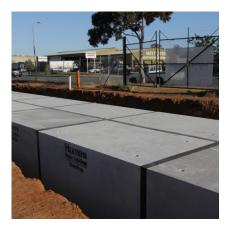

The project scope included the following:

- > Trim and compact existing surface to design level across the entire 2,000 square metre site;
- > Dispose of excess material;
- > Supply and installation of 150 metres of recycled rubble over the entire site;
- > Excavation and installation of stormwater system, including concrete pipes and pits;
- > Connection of new stormwater system to the existing council system.

Head Office T (08) 8203 3100 F (08) 8260 5210 E adelaide@mcmservices.com.au W mcmservices.com.au

McMahon Services

McMahon Services proposed an alternate stormwater management system for the client that provided a more innovative solution. The StormTrap is designed to help avoid flooding and erosion that can be caused by excess runoff. The system provides many advantages over regular stormwater systems, such as filtering the runoff water through the native soil, providing an effective way to reduce any pollutants and contaminants in the runoff such as oil, grease and heavy metals.