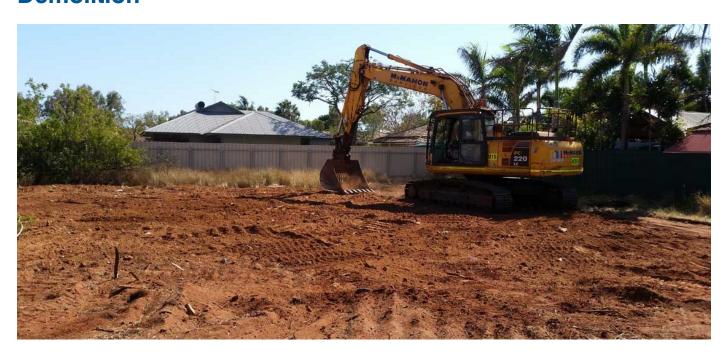

## **Project Overview**

McMahon Services were engaged by the Housing Authority in Karratha, Western Australia to undertake a project involving the asbestos removal and demolition of seven properties around Karratha.

- > Wing fencing
- > Removal of all structures;
- > Removal of all floor slabs, footings, driveways, paths and paving;
- > Removal of internal wing fencing and gates;
- > Removal of tree's identified by the client;
- > Transportation and disposal of demolition debris;
- > Recycling of floor slabs, footings, driveways, paths and paving;
- > All seven blocks levelled and cleared;
- > Disconnection of power, water and sewer services;
- > Degassing of air conditioning systems;
- > Masonry materials were recycled for use on other projects.

### McMahon Services Australia utilised company owned demolition machinery including:

- > Komatsu PC220 with various attachments;
- > Hook lift Bin Truck.

Careful consideration and planning by the McMahon Services team ensured minimal disturbance to the surrounding residential properties, and the team received excellent feedback from the Housing Authority – Western Australia.