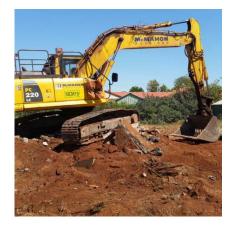

- > Wing fencing
- > Removal of all structures;
- > Removal of all floor slabs, footings, driveways, paths and paving;
- > Removal of internal wing fencing and gates;
- > Removal of tree's identified by the client;
- > Transportation and disposal of demolition debris;
- > Recycling of floor slabs, footings, driveways, paths and paving;
- > All seven blocks levelled and cleared;
- > Disconnection of power, water and sewer services;
- > Degassing of air conditioning systems;
- > Masonry materials were recycled for use on other projects.

### McMahon Services Australia utilised company owned demolition machinery including:

- > Komatsu PC220 with various attachments;
- > Hook lift Bin Truck.

Careful consideration and planning by the McMahon Services team ensured minimal disturbance to the surrounding residential properties, and the team received excellent feedback from the Housing Authority – Western Australia.