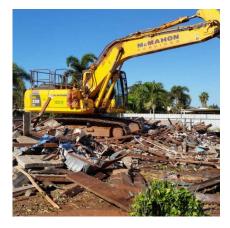

- > Wing fencing
- > Removal of all structures;
- > Removal of all floor slabs, footings, driveways, paths and paving;
- > Removal of internal wing fencing and gates;
- > Removal of tree's identified by the client;
- > Transportation and disposal of demolition debris;
- > Recycling of floor slabs, footings, driveways, paths and paving;
- > All seven blocks levelled and cleared;
- > Disconnection of power, water and sewer services;
- > Degassing of air conditioning systems;
- > Masonry materials were recycled for use on other projects.

### McMahon Services Australia utilised company owned demolition machinery including:

- > Komatsu PC220 with various attachments;
- > Hook lift Bin Truck.

Careful consideration and planning by the McMahon Services team ensured minimal disturbance to the surrounding residential properties, and the team received excellent feedback from the Housing Authority – Western Australia.