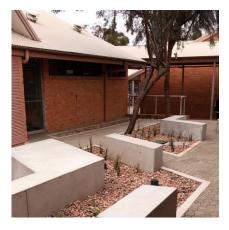

Scope of works include the refurbishment of various building between the Children Centre and the Roxby Downs Area School STEM works. This Children Centre portion of the project relates to the part demolition and refurbishment of the Children's Centre

(block L and M), Library (Block H), and Canteen (Block D), as well as outdoor learning area landscaping works to Block M and Block. The STEM works upgrade consisted of refurbishing Buildings E and G to upgrade the science and technology laboratories and classrooms, as well as upgrade works to courtyards D-E and G-H.

Works included concrete supply and install, structural steel supply and install, brickwork, roofing supply and install, partitions, ceilings, linings, metalwork, carpentry, landscaping, paving and irrigation. Services included electrical, data, communications, hydraulic, stormwater, mechanical and fire.