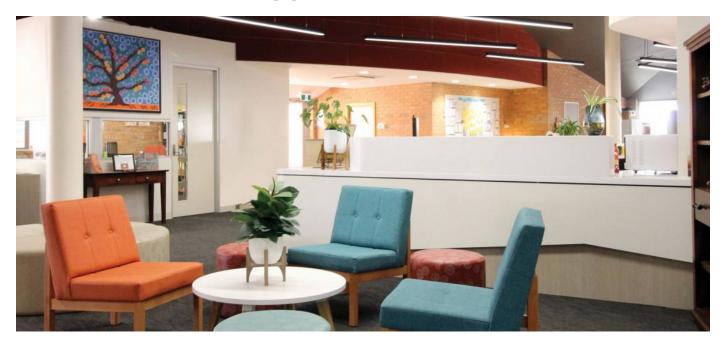

Scope of works include the refurbishment of various building between the Children Centre and the Roxby Downs Area School STEM works. This Children Centre portion of the project relates to the part demolition and refurbishment of the Children's Centre

(block L and M), Library (Block H), and Canteen (Block D), as well as outdoor learning area landscaping works to Block M and Block. The STEM works upgrade consisted of refurbishing Buildings E and G to upgrade the science and technology laboratories and classrooms, as well as upgrade works to courtyards D-E and G-H.