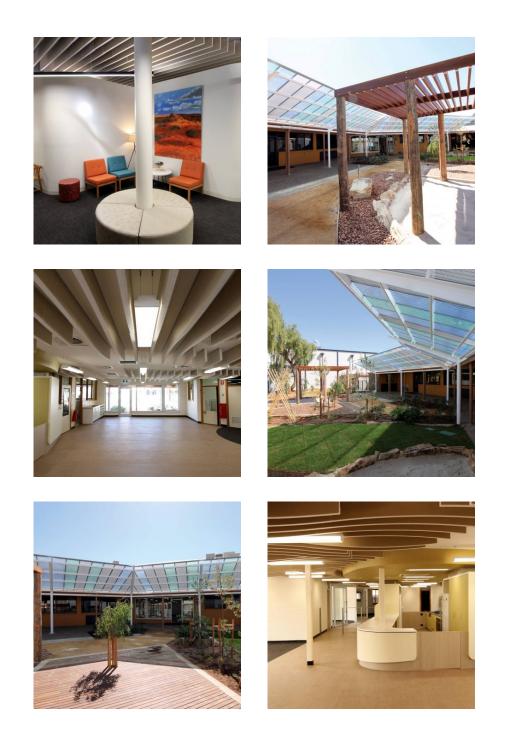

Scope of works include the refurbishment of various building between the Children Centre and the Roxby Downs Area School STEM works. This Children Centre portion of the project relates to the part demolition and refurbishment of the Children's Centre

(block L and M), Library (Block H), and Canteen (Block D), as well as outdoor learning area landscaping works to Block M and Block. The STEM works upgrade consisted of refurbishing Buildings E and G to upgrade the science and technology laboratories and classrooms, as well as upgrade works to courtyards D-E and G-H.

Works included concrete supply and install, structural steel supply and install, brickwork, roofing supply and install, partitions, ceilings, linings, metalwork, carpentry, landscaping, paving and irrigation. Services included electrical, data, communications, hydraulic, stormwater, mechanical and fire.