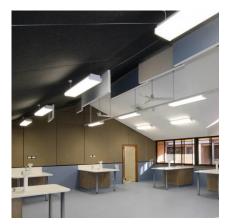

(block L and M), Library (Block H), and Canteen (Block D), as well as outdoor learning area landscaping works to Block M and Block. The STEM works upgrade consisted of refurbishing Buildings E and G to upgrade the science and technology laboratories and classrooms, as well as upgrade works to courtyards D-E and G-H.

Works included concrete supply and install, structural steel supply and install, brickwork, roofing supply and install, partitions, ceilings, linings, metalwork, carpentry, landscaping, paving and irrigation. Services included electrical, data, communications, hydraulic, stormwater, mechanical and fire.