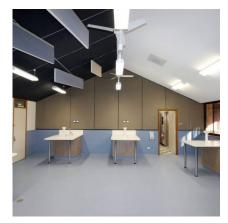

(block L and M), Library (Block H), and Canteen (Block D), as well as outdoor learning area landscaping works to Block M and Block. The STEM works upgrade consisted of refurbishing Buildings E and G to upgrade the science and technology laboratories and classrooms, as well as upgrade works to courtyards D-E and G-H.

Works included concrete supply and install, structural steel supply and install, brickwork, roofing supply and install, partitions, ceilings, linings, metalwork, carpentry, landscaping, paving and irrigation. Services included electrical, data, communications, hydraulic, stormwater, mechanical and fire.