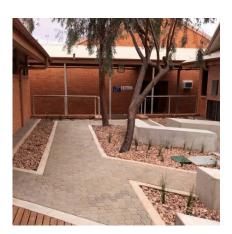

Scope of works include the refurbishment of various building between the Children Centre and the Roxby Downs Area School STEM works. This Children Centre portion of the project relates to the part demolition and refurbishment of the Children's Centre

(block L and M), Library (Block H), and Canteen (Block D), as well as outdoor learning area landscaping works to Block M and Block. The STEM works upgrade consisted of refurbishing Buildings E and G to upgrade the science and technology laboratories and classrooms, as well as upgrade works to courtyards D-E and G-H.

Works included concrete supply and install, structural steel supply and install, brickwork, roofing supply and install, partitions, ceilings, linings, metalwork, carpentry, landscaping, paving and irrigation. Services included electrical, data, communications, hydraulic, stormwater, mechanical and fire.