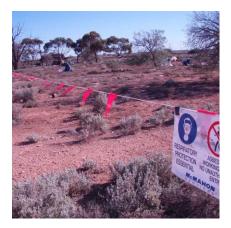

## The asbestos clean up works included:

- > A 'hen-pick of asbestos debris from five individual areas totalling 130,000m2
- > Removal of friable asbestos floor backing material from concrete slabs
- > Scraping and validation of 23 individual survey peg sites
- > Consolidation of existing dumped asbestos and collected asbestos debris into one site repository

Our specialist in-house asbestos team was equipped with the highest standards of PPE and safety equipment. The team battled with extreme heat, flies and reptiles, but completed the remote high-risk work to the total satisfaction of the client.