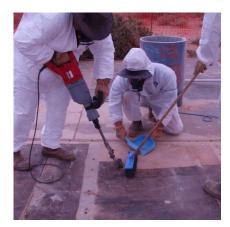

## **Project Overview**

McMahon Services was contracted by the Australian Rail Track Corporation (ARTC) to undertake the clean up of asbestos sheeting debris from various locations adjacent to the main east-west rail line at Forrest in Western Australia.

## The asbestos clean up works included:

- > A 'hen-pick of asbestos debris from five individual areas totalling 130,000m2
- > Removal of friable asbestos floor backing material from concrete slabs
- > Scraping and validation of 23 individual survey peg sites
- > Consolidation of existing dumped asbestos and collected asbestos debris into one site repository

Our specialist in-house asbestos team was equipped with the highest standards of PPE and safety equipment. The team battled with extreme heat, flies and reptiles, but completed the remote high-risk work to the total satisfaction of the client.