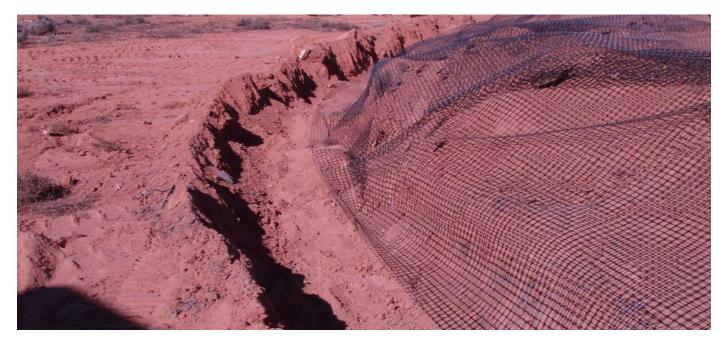

McMahon Services

Head Office

before placing into one central repository on site.

The site repository was capped with a layer of geogrid and one metre of clean fill. All work was independently inspected and validated to the full satisfaction of the client.