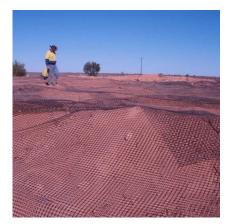

McMahon Services

Head Office

before placing into one central repository on site.

The site repository was capped with a layer of geogrid and one metre of clean fill. All work was independently inspected and validated to the full satisfaction of the client.