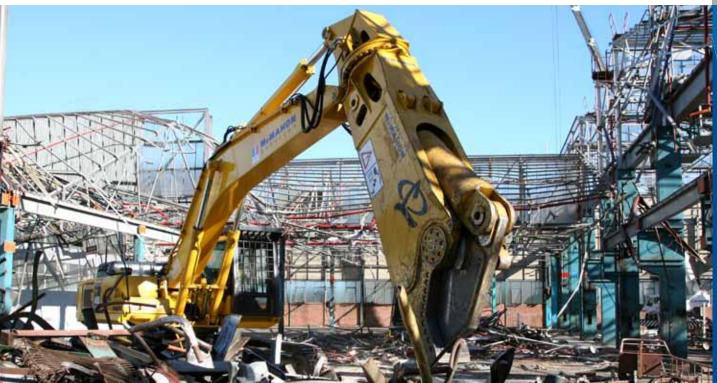

## **Precision Demolition Attachments**

- Ultra High Reach Demolition Boom
- Heavy Duty Demolition Boom
- **▶** Cutter Crusher Demolition Shears
- Railbreakers
- Waste Handling Grapples and Buckets
- Hydraulic and Mechanical Pulverisers

Our attachments are multi-fitting, designed to compliment our extensive range of excavators ranging from the PC220 - PC1250. In addition to demolition, further applications include construction works, scrap handling and waste processing.