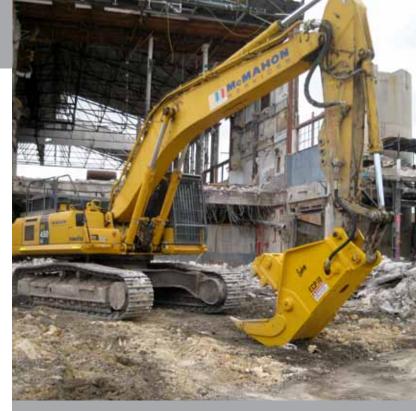

## **Precision Demolition Attachments**

- Ultra High Reach Demolition Boom
- Heavy Duty Demolition Boom
- **▶** Cutter Crusher Demolition Shears
- Railbreakers
- Waste Handling Grapples and Buckets
- Hydraulic and Mechanical Pulverisers

Our attachments are multi-fitting, designed to compliment our extensive range of excavators ranging from the PC220 - PC1250. In addition to demolition, further applications include construction works, scrap handling and waste processing.